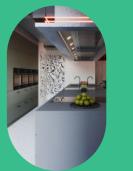

# Single studio

It's 2022, "single" doesn't mean "living with a bunch of cats" anymore! It means exciting beginnings, personal growth and complete freedom to experience the world on your own terms.

Our Single studios are created as a safe space for you to recharge and have everything you might need to do just that: a very comfy bed, a fully equipped kitchenette to channel your inner Gordon Ramsay, a private bathroom with a shower to work on your vocal skills, and a very Instagrammable interior design to ignite your creativity.

SIZE: 16 m<sup>2</sup>
MONTHLY PRICE PER ROOM (includes all utility fees & Internet):
from 479 Eur