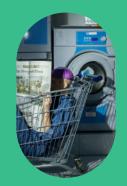

#### Laundry

What's more Hollywood than a laundromat in your building? Maybe only a rooftop terrace! P.S. Did you know that in the 1930's, these self-service laundry spots were called "washaterias"?